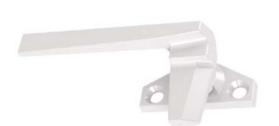

# 25 Series

25 Series lock features a two-piece strike design with a wear-resistant black polyester insert for smooth operation. Inserts are available in various heights to assure tight lock-up. 25 Series locks can withstand at least 300 lbs. of forced entry resistance per locking point. Rotating the handle 90 degrees locks and unlocks the sash. With pole-operated locks, the hole in the handle allows users to operate the lock in elevated areas.

## product highlights

- High strength zinc diecast construction
- Trimline and Pole handle styles available Inline and offset bases to fit any profile
- 300 lb load rating per lock point (dependent on keeper used)
- · Various pawl lengths give maximum reach to help pull in and seal vent
- · Wide range of available keepers