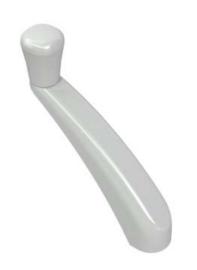

# **Fixed Handles**

These handles are intended for general purpose applications and include Classic , Contour, T-handles and Hand knobs. To be used on standard spline operators which include Contour, EntryGard, and 22/23 series operators.

# product highlights

- Complements all Encore operators
- Variety of material options
- Painted and plated options available
- Materials: zinc cover, zinc handle