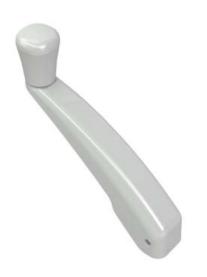

# Standard Folding Handle

This folding handle offers a smoother, more contemporary, integrated look when nesting in the operator cover. This system is uniquely designed to prevent handle collapse during operation. The streamlined design allows for easy screen release without removing the crank handle.

## product highlights

- Fits all standard operator products except Encore
- Set screw attachment
- Fold down action