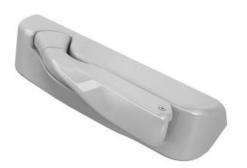

# **Encore® Tango®**

Tango is an innovative handle and cover design which fits our Encore operator series. Encore incorporates all the same strength and performance characteristics of our Maxim® operators

## product highlights

- Smaller sealable housing gasket
- · Reduces water/air infiltration and eliminates caulking
- · Removable cover that reduces inventory costs by allowing non-color specific operators to be stocked
- Integrated snap feature allows fastenerless cover attachment
- Full flip folding handle