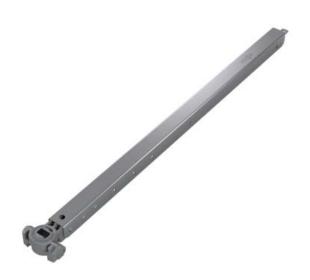

## 716 Series

The 716 series is an inverted B&T system utilizing our T-lock system. Utilizing a rack in sash installation, this system is ideal for new construction and replacement windows.

## product highlights

- Recommended for: aluminum, composite, vinyl, and wood
- AAMA 902 Certified
- Traditional lace with full travel up to 45 lbs.
- 1" or 1.25" t-locks available
- · Side locking and back locking shoe options available
- Can accommodate weights from 3 lbs. to 45 lbs.
- · Balance travels with the sash so that it is not seen in the window
- No balance covers needed, easy installation before or after assembly with t-lock Inverted Mount
- · Shipped completely assembled ready to install