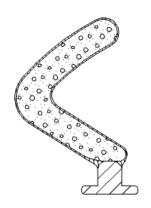

## Engineered Solutions. Trusted Results.

**REACH: 0.590"** 

### product highlights

Overall Height: .590" (14.99mm)
Bulb Height: .480" (12.19mm)
Bulb Width: .376" (9.55mm)
Base Width: .187" (4.75mm)