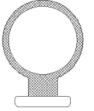

## **PP0791**

TPE bulb weatherseal. T-slot mounted.

Flexible bulb acts as a mechanical seal with little resistance. Conforms to the shape of the sealing surface better than a rigid part. The T-slot base is made from rigid polypropylene which has a superior column strength, allowing for machine/automated insertion.

Compression seal with a reach of .358" for mounting distances of .220" to .270" and a bulb diameter of .270".

With a backing width of .185" this T-Slot base works in the majority of PVC and aluminum extrusions. TPE bulb composition is an alternative to textile products in adverse environments.

## product highlights

- TPE bulb weatherseal
- T-slot mounted