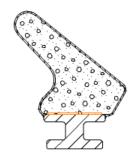

# 52019

Seamless compression seals are nearly 100% closed cell to prevent water from penetrating foam cell structure. Extruded skin provides a unique UV resistant barrier with design features that enhance the weather strip's sealing performance. All of Foam-Tite®'s products are CFC and phthalate free.

This product features our embossed polyethylene jacket which provides great co-efficient of friction properties and allows for easy compression and great recovery.

### product highlights

• Overall Height: .460" (11.68mm)

Reach: .370" (9.40mm)Bulb Width: .375" (9.53mm)Base Width: .187" (4.75mm)