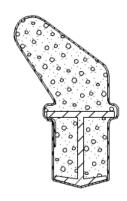

# 70015 (U92-QWS-580)

Composed of open cell foam and a polyethylene liner which provides maximum long-term performance with low compression force, and resistance against compression set. Retains its original shape year after year to maintain an excellent weatherseal.

## product highlights

• Overall Height: .590" (14.99mm)

• Reach: .360" (9.14mm)

• Pocket Width: .190" (4.83mm)

· Reeled Right Facing