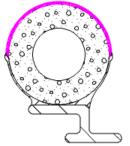

## 32823

Seamless compression seals are nearly 100% closed cell to prevent water from penetrating foam cell structure. Extruded skin provides a unique UV resistant barrier with design features that enhance the weather strip's sealing performance. All of Foam-Tite®'s products are CFC and phthalate free.

This product features our embossed polyethylene jacket which provides great co-efficient of friction properties and allows for easy compression and great recovery.

## product highlights

- Off-set carrier design makes this shape a great fit for bottom and meeting rail applications
- Overall Height: .375" (9.53mm)
- Bulb Diameter: .360" (9.14mm)
- Base Width: .187" (4.754mm)