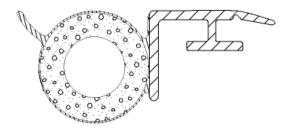

# 32692

Seamless compression seals are nearly 100% closed cell to prevent water from penetrating foam cell structure. Extruded skin provides a unique UV resistant barrier with design features that enhance the weather strip's sealing performance. All of Foam-Tite®'s products are CFC and phthalate free.

## product highlights

• Off-set carrier design makes this shape a great fit for bottom and meeting rail applications

Overall Height: .470" (11.94mm)Bulb Diameter: .400" (10.16mm)Base Width: .187" (4.75mm)