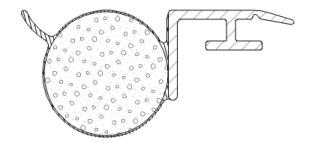

# 32689

Seamless compression seals are nearly 100% closed cell to prevent water from penetrating foam cell structure. Extruded skin provides a unique UV resistant barrier with design features that enhance the weather strip's sealing performance. All of Foam-Tite®'s products are CFC and phthalate free.

### product highlights

• Off-set carrier design makes this shape a great fit for bottom and meeting rail applications

Overall Height: .520" (13.21mm)
Bulb Diameter: .450" (11.43mm)
Base Width: .187" (4.75mm)