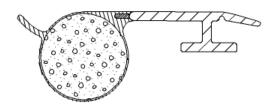

# 32647

Seamless compression seals are nearly 100% closed cell to prevent water from penetrating foam cell structure. Extruded skin provides a unique UV resistant barrier with design features that enhance the weather strip's sealing performance. All of Foam-Tite®'s products are CFC and phthalate free.

## product highlights

• Off-set carrier design makes this shape a great fit for bottom and meeting rail applications

Overall Height: .370" (9.4mm)
Bulb Diameter: .300" (7.62mm)
Base Width: .187" (4.75mm)