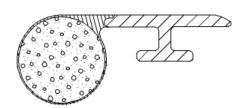

# Engineered Solutions. Trusted Results.

**REACH: 0.300"** 

# 32615

Seamless compression seals are nearly 100% closed cell to prevent water from penetrating foam cell structure. Extruded skin provides a unique UV resistant barrier with design features that enhance the weather strip's sealing performance. All of Foam-Tite®'s products are CFC and phthalate free.

### product highlights

• Off-set carrier design makes this shape a great fit for bottom and meeting rail applications

Overall Height: .300" (7.62mm)
Bulb Diameter: .300" (7.62mm)
Base Width: .187" (4.75mm)