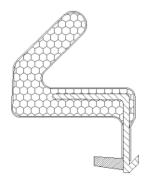

# QL 3078

Composed of open cell foam and a polyethylene liner which provides maximum long-term performance with low compression force, and resistance against compression set. Retains its original shape year after year to maintain an excellent weatherseal.

## **Product Highlights**

- Main Seal Material: Polyurethane foam
- Seal Operation: Hinged
- Seal Application: Windows, Entry Doors, Furniture
- Seal Fitting Type: Kerf Slot
- Seal gap min: 0.157" (4.00mm)
- Seal gap max: 0.295" (7.50mm)
- Groove depth: 0.236" (6.00mm)
- Groove width min: 0.118" (3.00mm)
- Groove width max: 0.130" (3.30mm)