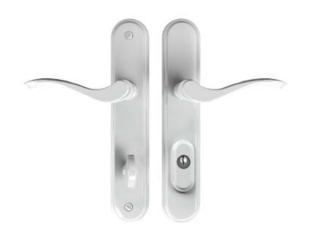

# **400 Series Regency**

Offering a diverse portfolio of hinged door trim set hardware giving you a choice of style and performance. Our handles incorporate a standard 5-pin American style cylinder, which are easily re-keyed by a locksmith to configure with other doors in the home.

# product highlights

- Spindle = 8mm handle / thumb-turn
- Spacing = 92mm
- Standard 5-pin key cylinder
- Visually verify that lock is engaged with 90-degree thumb-turn rotation
- · With a Schlage C-keyway cylinder, homeowners can key all doors alike
- Active, Passive, Inactive and Dummy sets available
- PVD Finishes have a lifetime warranty