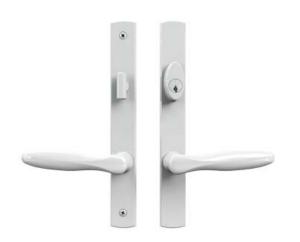

# Sentry® .07

The Sentry hinged patio door system is filled with options from traditional to contemporary, there are distinctly different handle designs with plated or painted finishes to help customize your look.

The thumb-turn above the handle allows for easier access to key cylinder.

# product highlights

- Industry standard 92mm spacing between handle and thumb-turn
- Family look now available for sliding and hinged door solutions