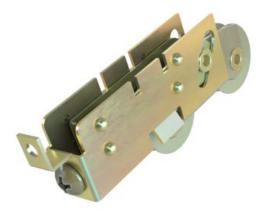

# End Adjust 1935

With the broadest line of patio door roller solutions in the industry our precision grade bearings are of the best quality in the industry and are a perfect solution for today's heavy panels.

### **Product Highlights**

- Housing material = mild steel, stainless steel
- Housing width options = flare & dimple tab options = A, B1, C, E & F
- Bearing materials = mild steel, stainless steel, nylon bearing performance
- Standard & precision bearing diameters 1.000", 1.120", 1.250", 1.430" & 1.500"
- Adjustment = 0.450"