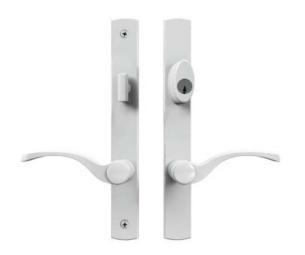

# Sentry® .01

The Sentry hinged patio door system is filled with options from traditional to contemporary, there are distinctly different handle designs with plated or painted finishes to help customize your look.

The thumb-turn above the handle allows for easier access to key cylinder.

# product highlights

- Industry standard 92mm spacing between handle and thumb-turn
- Family look now available for sliding and hinged door solutions