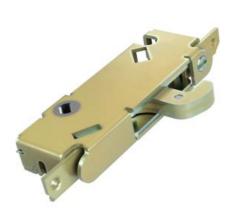

# Single Point Flush Mount Locks

Our single-point sliding door lock is the work-horse in the industry, with proven reliability and strength. We incorporate a variety of trim-plate options, making our system compatible with all standard fabrication in the market today.

## product highlights

- Can withstand forced entry loads in excess of 1000 lbs.
- · Hook bolt has anti-slam feature that will retract the bolt if the boor is extended
- · Adjustable reach hook bolt is actuated by 90 degree rotation of the hub