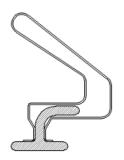

## Engineered Solutions. Trusted Results.

**REACH: 0.458**"

# QL 70013 (U09-QEZ 447-1)

Composed of open cell foam and a polyethylene liner which provides maximum long-term performance with low compression force, and resistance against compression set. Retains its original shape year after year to maintain an excellent weatherseal.

### product highlights

- T-Slot Width 0.190" (4.83mm)
- T-Slot Depth 0.092" (2.3mm)
- Superior appearance
- Easy operation
- Easy cleaning
- · Outstanding durability
- Energy efficient
- CFC free