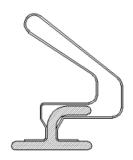

# QL 70012 (U06-QEZ 447-2)

Composed of open cell foam and a polyethylene liner which provides maximum long-term performance with low compression force, and resistance against compression set. Retains its original shape year after year to maintain an excellent weatherseal.

### product highlights

- T-Slot Width 0.270"
- T-Slot Depth 0.050" (2.3mm)
- · Superior appearance
- Easy operation
- Easy cleaning
- · Outstanding durability
- Energy efficient
- CFC free