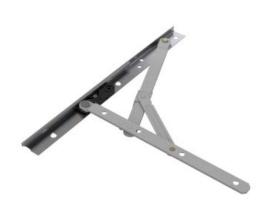

# **Hinges**

These high friction hinges were engineered to fit in the standard hinge cavity, helping to stabilize open sash on windy days.

## product highlights

- · Available in stainless steel as a standard
- Available in two sizes (10" and 14")
- With egress or washability options to choose from
- Same snap-stud design as standard 2 bar hinges and optional hinge stops are available for larger window applications