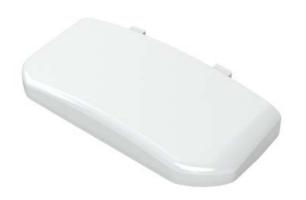

# Positive Action Lock 19.65 Series

The 19.65 series lock is easily unlocked by pressing the top cover down and automatically relocks upon closing the window.

## product highlights

- Recommended for: aluminum, composite, vinyl, and wood
- Easy to unlock by pushing the top cover down
- · Automatically relocks when the window is closed
- Audible click gives feedback when the window is being locked or unlocked
- Improved aesthetics with the low profile 24004.XX snap on cover that conceals the mounting screws