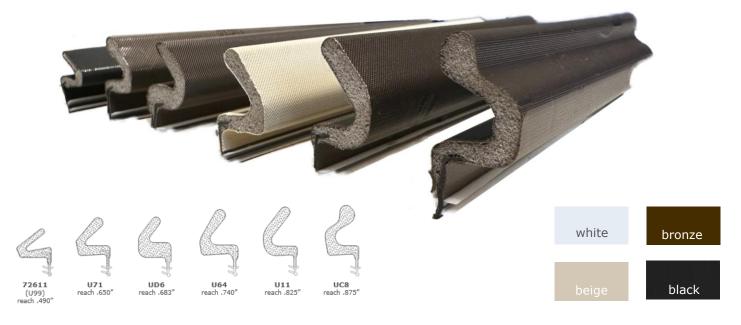

## **Q-LON® DOOR SEALS**

Q-LON door seals are known for their soft compression and superior recovery. Made of polyurethane, this foam gasket seal provides impressive thermal and acoustic barriers. Made for durability, Q-LON stands up to extreme weather conditions, and most stains, paints, and detergents.

| FEATURE                     | BENEFITS                                                                                                                                                     |
|-----------------------------|--------------------------------------------------------------------------------------------------------------------------------------------------------------|
| Embossed polyethylene liner | Resists paints and varnishes. Long lasting. Maintains an attractive appearance.<br>Stable in sunlight. Tested up to 5,000 Ki/m2 with no visible degradation. |
| Urethane open-celled foam   | Shape and resiliency are retained over time. Offers excellent all-temperature sealing performance. No corner leaks. Seal conforms to uneven surfaces.        |
| Extended reach design       | The seal conforms to warped doors.                                                                                                                           |
| NEW! Low shrink option      | More stable in harsh environments.                                                                                                                           |